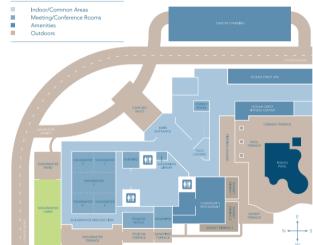

## OOR MAP

KEY

Conference Center & Event Rooms









































## **CONFERENCE POCKET AGENDA**

MARCH 6TH, 2020 | CARLSBAD, CA

| MAIN SESSION  |                                                                                                                                        |                         |
|---------------|----------------------------------------------------------------------------------------------------------------------------------------|-------------------------|
| TIME          | TITLE                                                                                                                                  | LOCATION                |
| 7:30-9:00am   | Conference Registration and Breakfast                                                                                                  | S